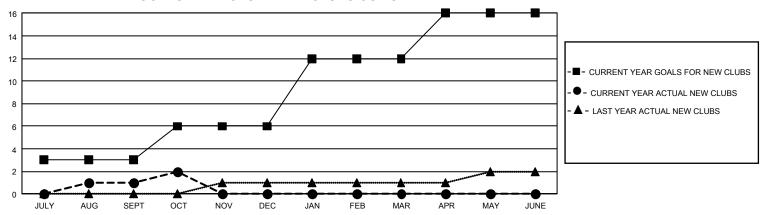

## GOALS AND ACTUAL NEW CLUBS CUMULATIVE

## GMT Constitutional Area 1, Group K

REPORT DOES NOT INCLUDE CLUBS IN UNDISTRICTED AREAS.

| Clubs                 |               |           |               | Members               |                         |                         |                                                    |
|-----------------------|---------------|-----------|---------------|-----------------------|-------------------------|-------------------------|----------------------------------------------------|
| RESULTS FOR 2022-2023 |               |           |               | RESULTS FOR 2022-2023 |                         |                         |                                                    |
| QUARTER               | NEW CLUB GOAL | NEW CLUBS | DROPPED CLUBS | QUARTER ME            | MBER GROWTH NET<br>GOAL | MEMBER GROWTH<br>ACTUAL | DROPPED MEMBERS<br>ACTUAL (including<br>transfers) |
| JULY/AUG/SEPT         | 9             | 1         | 0             | JULY/AUG/SEPT         | 247                     | 276                     | 444                                                |
| OCT/NOV/DEC           | 9             | 1         | 1             | OCT/NOV/DEC           | 244                     | 253                     | 184                                                |
| JAN/FEB/MAR           | 18            | 0         | 0             | JAN/FEB/MAR           | 245                     | 0                       | 0                                                  |
| APR/MAY/JUNE          | 12            | 0         | 0             | APR/MAY/JUNE          | 277                     | 0                       | 0                                                  |