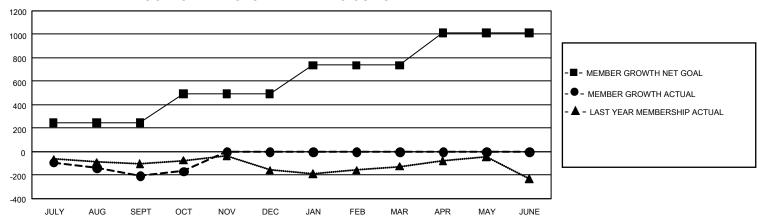

## GOALS AND ACTUAL MEMBERS CUMULATIVE

| DROPPED CLUBS: 1 |     | 195 CLUBS OF 582 ADDED 1<br>OR MORE NEW MEMBERS | GENDER DISTRIBUTION                 |                 |  |
|------------------|-----|-------------------------------------------------|-------------------------------------|-----------------|--|
|                  |     |                                                 | MALE                                | 10,626 (61.97%) |  |
|                  |     |                                                 | FEMALE                              | 6,516 (38.00%)  |  |
| DROPPED MEMBERS  |     |                                                 | NON BINARY                          | 0 (0.00%)       |  |
| DECEASED         | 82  |                                                 | PREFER NOT TO ANSWER                | 4 (0.02%)       |  |
| CLUB CANCELLED   | 25  |                                                 | TOTAL FAMILY UNIT MEMBERS           | 3,478           |  |
| OTHER            | 524 | CLICK HERE FOR                                  | O, III                              |                 |  |
| TOTAL            | 631 | CUMULATIVE MEMBERSHIP DATA                      | FAMILY MEMBERS PAYING HALF DUES 1,7 |                 |  |

## GMT Constitutional Area 1, Group K

REPORT DOES NOT INCLUDE CLUBS IN UNDISTRICTED AREAS.

| Clubs                 |               |           |               | Members               |                         |                         |                                                    |
|-----------------------|---------------|-----------|---------------|-----------------------|-------------------------|-------------------------|----------------------------------------------------|
| RESULTS FOR 2022-2023 |               |           |               | RESULTS FOR 2022-2023 |                         |                         |                                                    |
| QUARTER               | NEW CLUB GOAL | NEW CLUBS | DROPPED CLUBS | QUARTER ME            | MBER GROWTH NET<br>GOAL | MEMBER GROWTH<br>ACTUAL | DROPPED MEMBERS<br>ACTUAL (including<br>transfers) |
| JULY/AUG/SEPT         | 9             | 1         | 0             | JULY/AUG/SEPT         | 247                     | 276                     | 444                                                |
| OCT/NOV/DEC           | 9             | 1         | 1             | OCT/NOV/DEC           | 244                     | 253                     | 184                                                |
| JAN/FEB/MAR           | 18            | 0         | 0             | JAN/FEB/MAR           | 245                     | 0                       | 0                                                  |
| APR/MAY/JUNE          | 12            | 0         | 0             | APR/MAY/JUNE          | 277                     | 0                       | 0                                                  |